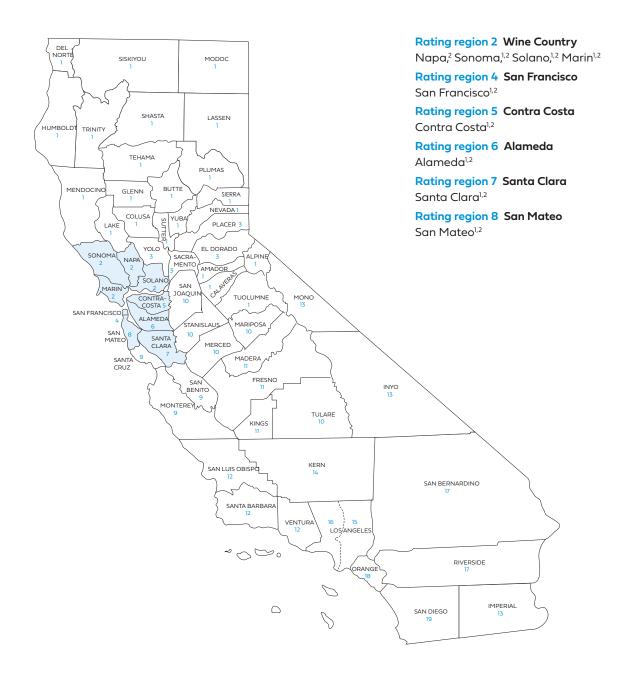

# Blue Shield of California county grouping for Rate Book 2

Blue Shield bases the rating on the employer location by ZIP code for all plans, including medical, dental and vision plans.

1 Counties where Full network HMO is available.

2 Counties where Dental HMO is available.