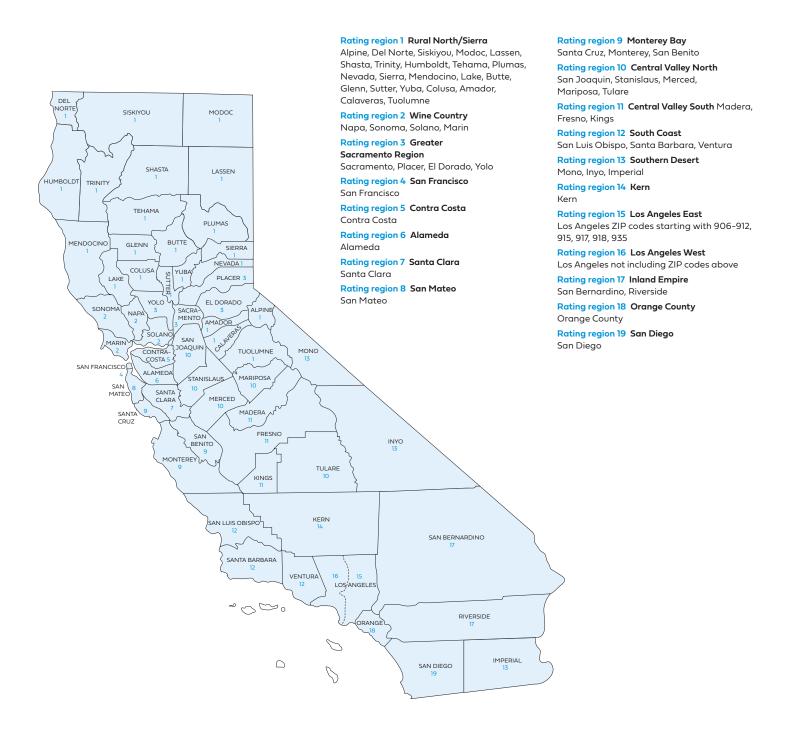

#### There are 19 standardized rating regions in California.

Blue Shield bases the rating on the employer location by ZIP code for all plans, including medical, dental and vision plans.

This map of California breaks out the standardized rating regions applicable to all of our small business plan packages: