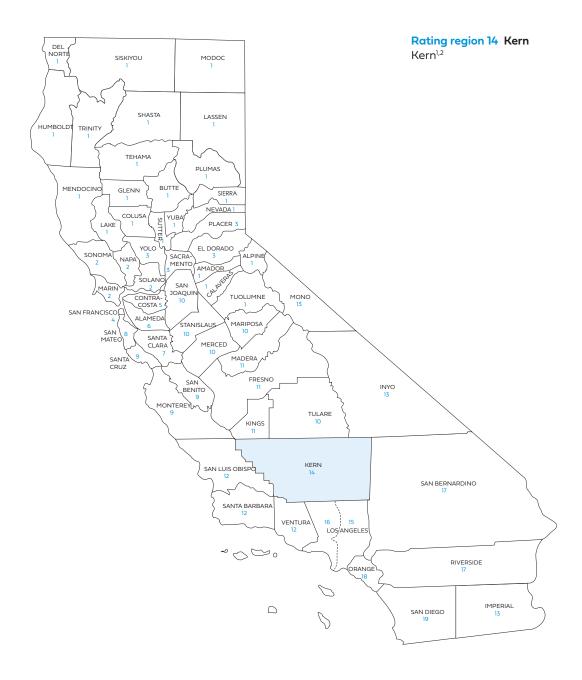

# Small Business Rate Tables

Includes rates for standard plans

Rate Book 7

Rating region 14: Kern

| Rating<br>region | County                                            | Access+ HMO®<br>network<br>availability | Dental HMO<br>availability |
|------------------|---------------------------------------------------|-----------------------------------------|----------------------------|
| 5                | Contra Costa                                      | •                                       |                            |
| 6                | Alameda                                           | •                                       | •                          |
| 7                | Santa Clara                                       | •                                       |                            |
| 8                | San Mateo                                         | •                                       | •                          |
| 9                | Monterey                                          |                                         |                            |
|                  | San Benito                                        |                                         | •                          |
|                  | Santa Cruz                                        |                                         |                            |
| 10               | Mariposa                                          |                                         |                            |
|                  | Merced                                            |                                         |                            |
|                  | San Joaquin                                       | •                                       | •                          |
|                  | Stanislaus                                        | •                                       | •                          |
|                  | Tulare                                            |                                         | •                          |
| 11               | Fresno                                            | •                                       | •                          |
|                  | Kings                                             |                                         |                            |
|                  | Madera                                            | •                                       | •                          |
| 12               | San Luis Obispo                                   |                                         |                            |
|                  | Santa Barbara                                     | •                                       | •                          |
|                  | Ventura                                           |                                         | •                          |
| 13               | Imperial                                          | •                                       | •                          |
|                  | Inyo                                              |                                         |                            |
|                  | Mono                                              |                                         | •                          |
| 14               | Kern                                              |                                         |                            |
| 15               | Los Angeles<br>ZIP codes*                         | •                                       | •                          |
| 16               | Los Angeles –<br>except ZIP codes<br>in Region 15 | •                                       | •                          |
| 17               | Riverside                                         |                                         | •                          |
|                  | San Bernardino                                    | •                                       |                            |
| 18               | Orange                                            |                                         |                            |
| 19               | San Diego                                         | •                                       | •                          |