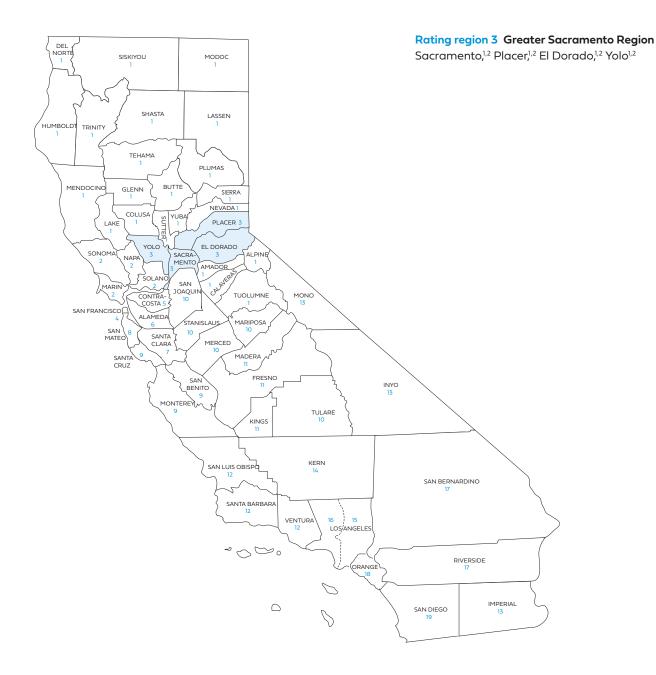

# Small Business Rate Tables

Includes rates for standard plans

Rate Book 3 Rating region 3: Sacramento, Placer, El Dorado, Yolo

blueshieldca.com

### Blue Shield of California county grouping for Rate Book 3

Blue Shield bases the rating on the employer location by ZIP code for all plans, including medical, dental and vision plans.

1 Counties where Full network HMO is available.

2 Counties where Dental HMO is available.

### Small Business Off Exchange

Rating region definitions and Access+ HMO® and Dental HMO availability Effective January 2023

| Rating<br>region | County        | Access+ HMO®<br>network<br>availability | Dental HMO<br>availability | Rating<br>region | County                            | Access+ HMO®<br>network<br>availability | Dental HMO<br>availability |
|------------------|---------------|-----------------------------------------|----------------------------|------------------|-----------------------------------|-----------------------------------------|----------------------------|
| 1                | Alpine        |                                         |                            | 5                | Contra Costa                      | •                                       | •                          |
|                  | Amador        |                                         |                            | 6                | Alameda                           | •                                       | •                          |
|                  | Butte         | •                                       | •                          | 7                | Santa Clara                       | •                                       | •                          |
|                  | Calaveras     |                                         |                            | 8                | San Mateo                         | •                                       | •                          |
|                  | Colusa        |                                         |                            | 9                | Monterey                          | •                                       | •                          |
|                  | Del Norte     |                                         |                            |                  | San Benito                        |                                         | •                          |
|                  | Glenn         |                                         |                            |                  | Santa Cruz                        | •                                       | •                          |
|                  | Humboldt      |                                         |                            | 10               | Mariposa                          |                                         |                            |
|                  | Lake          |                                         |                            |                  | Merced                            | •                                       | •                          |
|                  | Lassen        |                                         |                            |                  | San Joaquin                       | •                                       | •                          |
|                  | Mendocino     |                                         | •                          |                  | Stanislaus                        | •                                       | •                          |
|                  | Modoc         |                                         |                            |                  | Tulare                            | •                                       | •                          |
|                  | Nevada        | •                                       | •                          | 11               | Fresno                            | •                                       | •                          |
|                  | Plumas        |                                         |                            |                  | Kings                             | •                                       | •                          |
|                  | Shasta        |                                         | •                          |                  | Madera                            | •                                       | •                          |
|                  | Sierra        |                                         |                            | 12               | San Luis Obispo                   | •                                       |                            |
|                  | Siskiyou      |                                         |                            |                  | Santa Barbara                     | •                                       | •                          |
|                  | Sutter        |                                         | •                          |                  | Ventura                           | •                                       | •                          |
|                  | Tehama        |                                         | •                          | 13               | Imperial                          | •                                       | •                          |
|                  | Trinity       |                                         |                            |                  | Inyo                              |                                         | •                          |
|                  | Tuolumne      |                                         |                            |                  | Mono                              |                                         | •                          |
|                  | Yuba          |                                         | •                          | 14               | Kern                              | •                                       | •                          |
| 2                | Marin         | •                                       | •                          | 15               | Los Angeles                       | •                                       | •                          |
|                  | Napa          |                                         | •                          |                  | ZIP codes*                        |                                         | -                          |
|                  | Solano        |                                         | •                          | 16               | Los Angeles –<br>except ZIP codes | •                                       | •                          |
|                  | Sonoma        | •                                       | •                          |                  | in Region 15                      |                                         |                            |
| 3                | El Dorado     | •                                       | •                          | 17               | Riverside                         | •                                       | •                          |
|                  | Placer        | •                                       | •                          |                  | San Bernardino                    | •                                       | •                          |
|                  | Sacramento    | •                                       | •                          | 18               | Orange                            | •                                       | •                          |
|                  | Yolo          | •                                       | •                          | 19               | San Diego                         | •                                       | •                          |
| 4                | San Francisco | •                                       | •                          |                  |                                   |                                         |                            |

#### Rating region definitions and availability

| Rating |                                                                                                                                                                                                                                                                                                                                                                                                                                                                                                                                                                                                                                                                                                                                                                                                                                                                                                                   |
|--------|-------------------------------------------------------------------------------------------------------------------------------------------------------------------------------------------------------------------------------------------------------------------------------------------------------------------------------------------------------------------------------------------------------------------------------------------------------------------------------------------------------------------------------------------------------------------------------------------------------------------------------------------------------------------------------------------------------------------------------------------------------------------------------------------------------------------------------------------------------------------------------------------------------------------|
| Region | County                                                                                                                                                                                                                                                                                                                                                                                                                                                                                                                                                                                                                                                                                                                                                                                                                                                                                                            |
| 1      | Butte County                                                                                                                                                                                                                                                                                                                                                                                                                                                                                                                                                                                                                                                                                                                                                                                                                                                                                                      |
|        | Nevada County in the following ZIP codes: 95712, 95924, 95945, 95946, 95949, 95959, 95960, 95975, and 95986.                                                                                                                                                                                                                                                                                                                                                                                                                                                                                                                                                                                                                                                                                                                                                                                                      |
| 2      | Marin County                                                                                                                                                                                                                                                                                                                                                                                                                                                                                                                                                                                                                                                                                                                                                                                                                                                                                                      |
|        | Solano County                                                                                                                                                                                                                                                                                                                                                                                                                                                                                                                                                                                                                                                                                                                                                                                                                                                                                                     |
|        | Sonoma County                                                                                                                                                                                                                                                                                                                                                                                                                                                                                                                                                                                                                                                                                                                                                                                                                                                                                                     |
| 3      | <b>El Dorado County</b> in the following ZIP codes: 95613, 95614, 95634, 95635, 95664, 95672, 95682, and 95762.                                                                                                                                                                                                                                                                                                                                                                                                                                                                                                                                                                                                                                                                                                                                                                                                   |
|        | Placer County in the following ZIP codes: 95602, 95603, 95604, 95631, 95648, 95650, 95658, 95661, 95663, 95677, 95678, 95681, 95701, 95703, 95713, 95714, 95715, 95717, 95722, 95736, 95746, 95747, and 95765.                                                                                                                                                                                                                                                                                                                                                                                                                                                                                                                                                                                                                                                                                                    |
|        | Sacramento County                                                                                                                                                                                                                                                                                                                                                                                                                                                                                                                                                                                                                                                                                                                                                                                                                                                                                                 |
|        | Yolo County                                                                                                                                                                                                                                                                                                                                                                                                                                                                                                                                                                                                                                                                                                                                                                                                                                                                                                       |
| 4      | San Francisco County                                                                                                                                                                                                                                                                                                                                                                                                                                                                                                                                                                                                                                                                                                                                                                                                                                                                                              |
| 5      | Contra Costa County                                                                                                                                                                                                                                                                                                                                                                                                                                                                                                                                                                                                                                                                                                                                                                                                                                                                                               |
| 6      | Alameda County                                                                                                                                                                                                                                                                                                                                                                                                                                                                                                                                                                                                                                                                                                                                                                                                                                                                                                    |
| 7      | Santa Clara County                                                                                                                                                                                                                                                                                                                                                                                                                                                                                                                                                                                                                                                                                                                                                                                                                                                                                                |
| 8      | San Mateo County                                                                                                                                                                                                                                                                                                                                                                                                                                                                                                                                                                                                                                                                                                                                                                                                                                                                                                  |
| 9      | Monterey County in the following ZIP codes: 93901, 93902, 93905, 93906, 93907, 93908, 93912, 93915, 93920, 93921, 93922, 93923, 93924, 93925, 93926, 93926, 93933, 93940, 93942, 93943, 93944, 93950, 93953, 93955, 93960, 93962, 95012, 95039                                                                                                                                                                                                                                                                                                                                                                                                                                                                                                                                                                                                                                                                    |
|        | Santa Cruz County                                                                                                                                                                                                                                                                                                                                                                                                                                                                                                                                                                                                                                                                                                                                                                                                                                                                                                 |
| 10     | Merced County                                                                                                                                                                                                                                                                                                                                                                                                                                                                                                                                                                                                                                                                                                                                                                                                                                                                                                     |
|        | San Joaquin County                                                                                                                                                                                                                                                                                                                                                                                                                                                                                                                                                                                                                                                                                                                                                                                                                                                                                                |
|        | Stanislaus County                                                                                                                                                                                                                                                                                                                                                                                                                                                                                                                                                                                                                                                                                                                                                                                                                                                                                                 |
|        | Tulare County                                                                                                                                                                                                                                                                                                                                                                                                                                                                                                                                                                                                                                                                                                                                                                                                                                                                                                     |
| 11     | Fresno County                                                                                                                                                                                                                                                                                                                                                                                                                                                                                                                                                                                                                                                                                                                                                                                                                                                                                                     |
|        | Kings County                                                                                                                                                                                                                                                                                                                                                                                                                                                                                                                                                                                                                                                                                                                                                                                                                                                                                                      |
|        | Madera County                                                                                                                                                                                                                                                                                                                                                                                                                                                                                                                                                                                                                                                                                                                                                                                                                                                                                                     |
| 12     | San Luis Obispo County                                                                                                                                                                                                                                                                                                                                                                                                                                                                                                                                                                                                                                                                                                                                                                                                                                                                                            |
|        | Santa Barbara County                                                                                                                                                                                                                                                                                                                                                                                                                                                                                                                                                                                                                                                                                                                                                                                                                                                                                              |
|        | Ventura County                                                                                                                                                                                                                                                                                                                                                                                                                                                                                                                                                                                                                                                                                                                                                                                                                                                                                                    |
| 13     | Imperial County in the following ZIP codes: 92004, 92222, 92225, 92227, 92231, 92232, 92233, 92243, 92244, 92249, 92250, 92251, 92257, 92259, 92266, 92273, 92274, 92275, 92281, and 92283.                                                                                                                                                                                                                                                                                                                                                                                                                                                                                                                                                                                                                                                                                                                       |
| 14     | Kern County in the following ZIP codes: 93203, 93205, 93206, 93215, 93216, 93220, 93222, 93224, 93225, 93226, 93238, 93240, 93241, 93243, 93249, 93250, 93251, 93252, 93255, 93263, 93268, 93276, 93280, 93283, 93285, 93287, 93301, 93302, 93303, 93304, 93305, 93306, 93307, 93308, 93309, 93311, 93312, 93313, 93314, 93380, 93381, 93382, 93383, 93384, 93385, 93386, 93387, 93388, 93389, 93390, 93501, 93502, 93504, 93505, 93516, 93518, 93519, 93523, 93524, 93531, 93558, 93560, 93561, 93581, and 93596.                                                                                                                                                                                                                                                                                                                                                                                                |
| 15     | Los Angeles County                                                                                                                                                                                                                                                                                                                                                                                                                                                                                                                                                                                                                                                                                                                                                                                                                                                                                                |
| 16     | Los Angeles County                                                                                                                                                                                                                                                                                                                                                                                                                                                                                                                                                                                                                                                                                                                                                                                                                                                                                                |
| 17     | Riverside County                                                                                                                                                                                                                                                                                                                                                                                                                                                                                                                                                                                                                                                                                                                                                                                                                                                                                                  |
|        | <b>San Bernardino County</b> in the following ZIP codes: 91701, 91708, 91709, 91710, 91729, 91730, 91737, 91739, 91743, 91758, 91759, 91761, 91762, 91763, 91764, 91784, 91785, 91786, 92252, 92256, 92267, 92268, 92277, 92278, 92284, 92285, 92286, 92301, 92304, 92305, 92307, 92308, 92309, 92310, 92311, 92312, 92313, 92314, 92315, 92316, 92317, 92318, 92321, 92322, 92323, 92324, 92325, 92326, 92327, 92329, 92331, 92332, 92333, 92334, 92335, 92336, 92337, 92338, 92339, 93240, 92341, 92342, 92344, 92345, 92346, 92347, 92350, 92352, 92354, 92356, 92357, 92358 92359, 92364, 92365, 92366, 92368, 92369, 92371, 92372, 92373, 92374, 92375, 92376, 92377, 92378, 92382, 92385, 92386, 92391, 92392, 92393, 92394, 92395, 92397, 92398, 92399, 92401, 92402, 92403, 92404, 92405, 92406, 92407, 92408, 92410, 92411, 92412, 92413, 92414, 92415, 92418, 92423, 92424, 92427, 93558, 93562, 93592. |
| 18     | Orange County                                                                                                                                                                                                                                                                                                                                                                                                                                                                                                                                                                                                                                                                                                                                                                                                                                                                                                     |
| 19     | San Diego County                                                                                                                                                                                                                                                                                                                                                                                                                                                                                                                                                                                                                                                                                                                                                                                                                                                                                                  |
|        |                                                                                                                                                                                                                                                                                                                                                                                                                                                                                                                                                                                                                                                                                                                                                                                                                                                                                                                   |