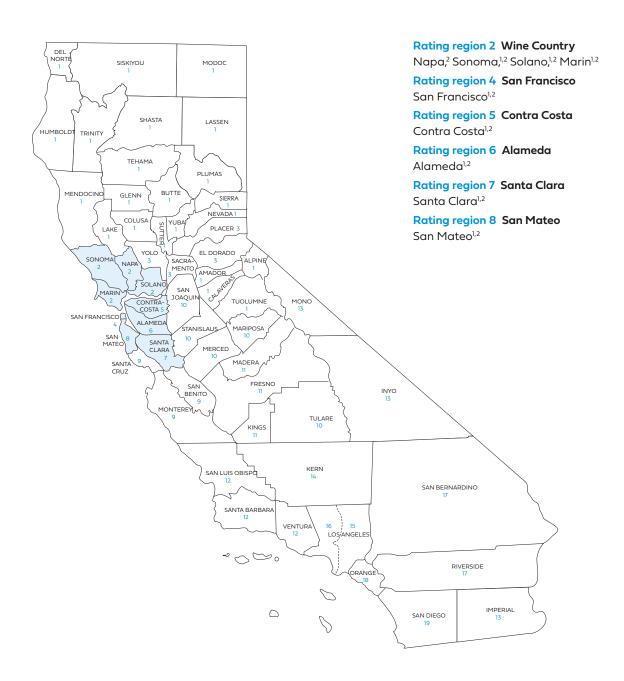

#### Rate Book 2

Rating region 2: Napa, Sonoma, Solano, Marin

Rating region 4: San Francisco

Rating region 5: Contra Costa

Rating region 6: Alameda

Rating region 7: Santa Clara

Rating region 8: San Mateo

# Blue Shield of California county grouping for Rate Book 2

Blue Shield bases the rating on the employer location by ZIP code for all plans, including medical, dental and vision plans.

<sup>1</sup> Counties where Full network HMO is available.

<sup>2</sup> Counties where Dental HMO is available.