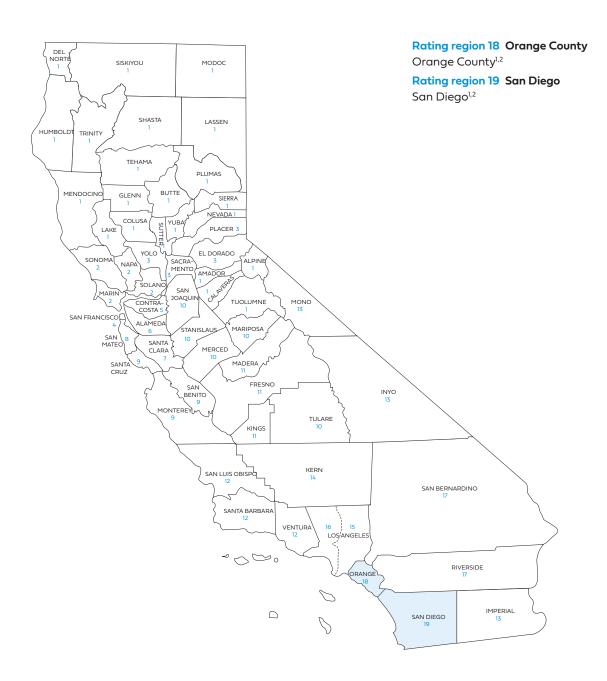

# Small Business Rate Tables

Includes rates for standard plans

Rate Book 11

Rating region 18: Orange County

Rating region 19: San Diego

| Rating<br>region | County                                            | Access+ HMO®<br>network<br>availability | Dental HMO<br>availability |
|------------------|---------------------------------------------------|-----------------------------------------|----------------------------|
| 5                | Contra Costa                                      | •                                       |                            |
| 6                | Alameda                                           | •                                       | •                          |
| 7                | Santa Clara                                       | •                                       |                            |
| 8                | San Mateo                                         | •                                       | •                          |
| 9                | Monterey                                          |                                         |                            |
|                  | San Benito                                        |                                         | •                          |
|                  | Santa Cruz                                        |                                         |                            |
| 10               | Mariposa                                          |                                         |                            |
|                  | Merced                                            |                                         |                            |
|                  | San Joaquin                                       | •                                       | •                          |
|                  | Stanislaus                                        | •                                       | •                          |
|                  | Tulare                                            |                                         | •                          |
| 11               | Fresno                                            | •                                       | •                          |
|                  | Kings                                             |                                         |                            |
|                  | Madera                                            | •                                       | •                          |
| 12               | San Luis Obispo                                   |                                         |                            |
|                  | Santa Barbara                                     | •                                       | •                          |
|                  | Ventura                                           |                                         | •                          |
| 13               | Imperial                                          | •                                       | •                          |
|                  | Inyo                                              |                                         |                            |
|                  | Mono                                              |                                         | •                          |
| 14               | Kern                                              |                                         |                            |
| 15               | Los Angeles<br>ZIP codes*                         | •                                       | •                          |
| 16               | Los Angeles –<br>except ZIP codes<br>in Region 15 | •                                       | •                          |
| 17               | Riverside                                         |                                         | •                          |
|                  | San Bernardino                                    | •                                       |                            |
| 18               | Orange                                            |                                         |                            |
| 19               | San Diego                                         | •                                       | •                          |