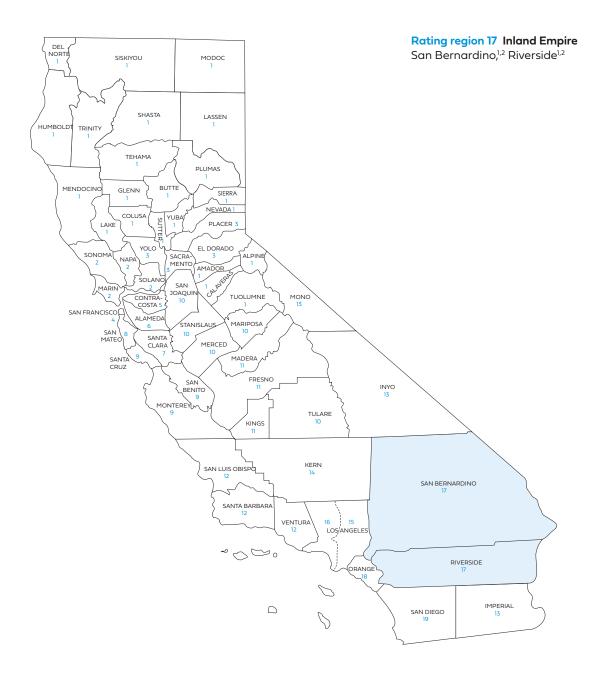

# Small Business Rate Tables

Includes rates for standard plans

Rate Book 10

Rating region 17: San Bernardino, Riverside

| Rating<br>region | County                                            | Access+ HMO®<br>network<br>availability | Dental HMO<br>availability |
|------------------|---------------------------------------------------|-----------------------------------------|----------------------------|
| 5                | Contra Costa                                      | •                                       |                            |
| 6                | Alameda                                           | •                                       | •                          |
| 7                | Santa Clara                                       | •                                       |                            |
| 8                | San Mateo                                         | •                                       | •                          |
| 9                | Monterey                                          |                                         |                            |
|                  | San Benito                                        |                                         | •                          |
|                  | Santa Cruz                                        |                                         |                            |
| 10               | Mariposa                                          |                                         |                            |
|                  | Merced                                            |                                         |                            |
|                  | San Joaquin                                       | •                                       | •                          |
|                  | Stanislaus                                        | •                                       | •                          |
|                  | Tulare                                            |                                         | •                          |
| 11               | Fresno                                            | •                                       | •                          |
|                  | Kings                                             |                                         |                            |
|                  | Madera                                            | •                                       | •                          |
| 12               | San Luis Obispo                                   |                                         |                            |
|                  | Santa Barbara                                     | •                                       | •                          |
|                  | Ventura                                           |                                         |                            |
| 13               | Imperial                                          | •                                       | •                          |
|                  | Inyo                                              |                                         |                            |
|                  | Mono                                              |                                         | •                          |
| 14               | Kern                                              |                                         |                            |
| 15               | Los Angeles<br>ZIP codes*                         | •                                       | •                          |
| 16               | Los Angeles –<br>except ZIP codes<br>in Region 15 | •                                       | •                          |
| 17               | Riverside                                         |                                         | •                          |
|                  | San Bernardino                                    | •                                       |                            |
| 18               | Orange                                            |                                         | •                          |
| 19               | San Diego                                         | •                                       | •                          |